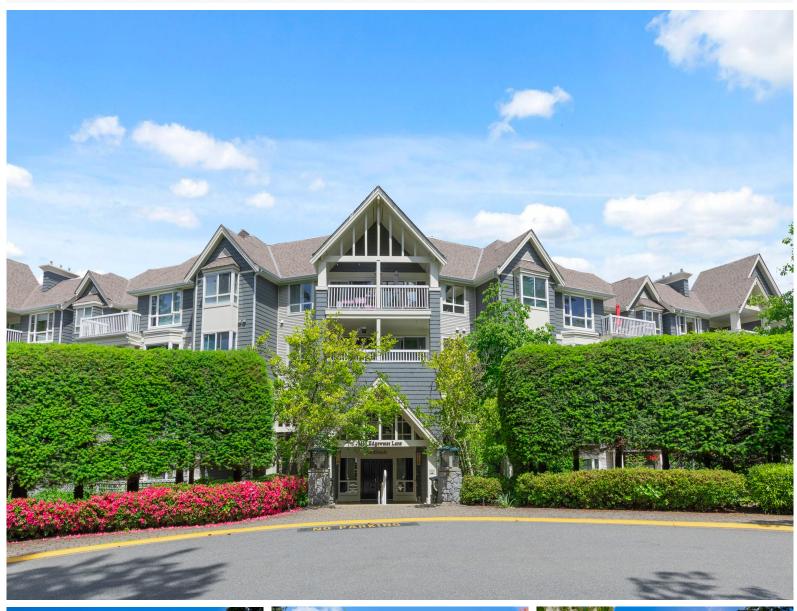

## MILLER REAL ESTATE TEAM 411 - 5650 Edgewater Lane

Located in the Ambleside Building within the desirable Longwood community in North Nanaimo, this is where luxury meets convenience. The top floor unit has two bedrooms, two bathrooms and an open concept living space including kitchen, dining, and living room. The elegant living room has a gas fireplace and access to the spacious covered deck. The primary bedroom offers a sliding door to the deck, dual closets and four piece ensuite. The second bedroom has access to the main three piece bathroom. There is also a separate laundry room with storage. Beautiful, park-like grounds and an elegant clubhouse with guest suites, billiard room and gym, and underground parking. The complex allows one dog up to 10 kg or one cat. Enjoy peaceful living and many essential amenities within walking distance.