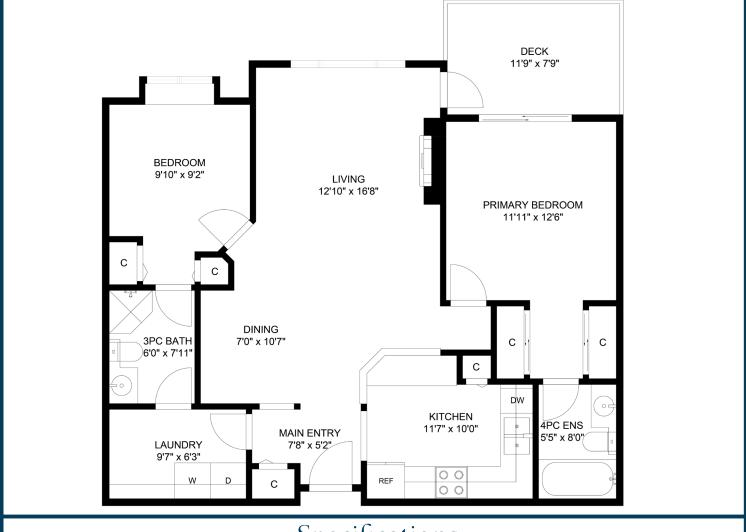

## MILLER REAL ESTATE TEAM 411 - 5650 Edgewater Lane

Located in the Ambleside Building within the desirable Longwood community in North Nanaimo, this is where luxury meets convenience. The top floor unit has two bedrooms, two bathrooms and an open concept living space including kitchen, dining, and living room. The elegant living room has a gas fireplace and access to the spacious covered deck. The primary bedroom offers a sliding door to the deck, dual closets and four piece ensuite. The second bedroom has access to the main three piece bathroom. There is also a separate laundry room with storage. Beautiful, park-like grounds and an elegant clubhouse with guest suites, billiard room and gym, and underground parking. The complex allows one dog up to 10 kg or one cat. Enjoy peaceful living and many essential amenities within walking distance.

## Specifications

City: Nanaimo

Zoning: R8

Home Size: 1,031 sq ft

Taxes: \$3,152 (2023)

Monthly Strata Fee: \$551.21

Roof: Fibreglass Shingle

Bedrooms: 2 Bathrooms: 2