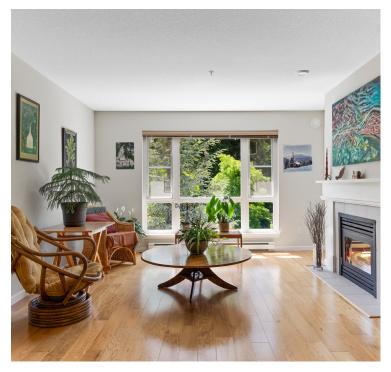

## MILLER REAL ESTATE TEAM 411 - 5650 Edgewater Lane

Located in the Ambleside Building within the desirable Longwood community in North Nanaimo, this is where luxury meets convenience. The top floor unit has two bedrooms, two bathrooms and an open concept living space including kitchen, dining, and living room. The elegant living room has a gas fireplace and access to the spacious covered deck. The primary bedroom offers a sliding door to the deck, dual closets and four piece ensuite. The second bedroom has access to the main three piece bathroom. There is also a separate laundry room with storage. Beautiful, park-like grounds and an elegant clubhouse with guest suites, billiard room and gym, and underground parking. The complex allows one dog up to 10 kg or one cat. Enjoy peaceful living and many essential amenities within walking distance.