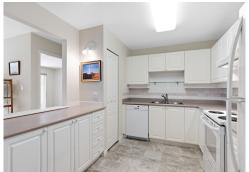

## MILLER REAL ESTATE TEAM 411 - 5650 Edgewater Lane

Located in the Ambleside Building within the desirable Longwood community in North Nanaimo, this is where luxury meets convenience. The top floor unit has two bedrooms, two bathrooms and an open concept living space including kitchen, dining, and living room. The elegant living room has a gas fireplace and access to the spacious covered deck. The primary bedroom offers a sliding door to the deck, dual closets and four piece ensuite. The second bedroom has access to the main three piece bathroom. There is also a separate laundry room with storage. Beautiful, park-like grounds and an elegant clubhouse with guest suites, billiard room and gym, and underground parking. The complex allows one dog up to 10 kg or one cat. Enjoy peaceful living and many essential amenities within walking distance.