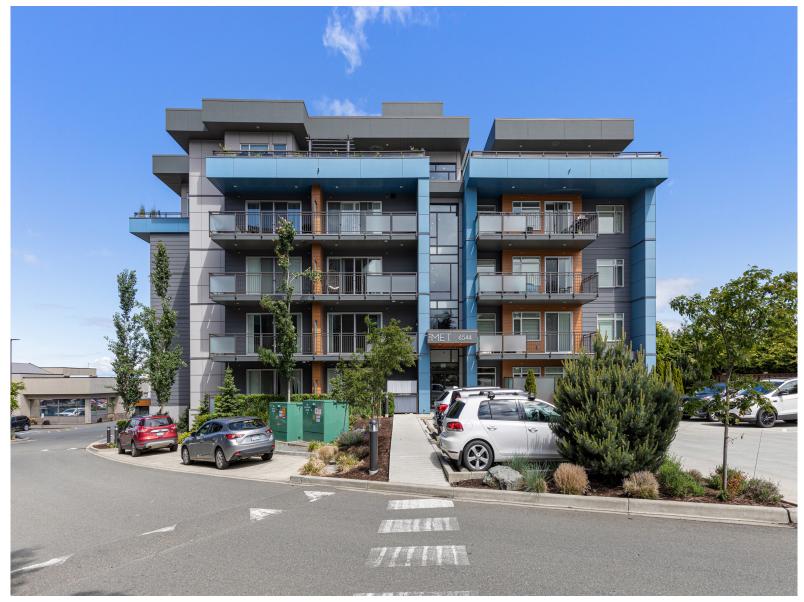

Welcome to this one bedroom condo in one of North Nanaimo's newest buildings 'The Met'. This unit is situated within walking distance of all amenities, Woodgrove Mall, and many great restaurants. The kitchen features stylish twotone cabinetry, peninsula with eating bar, and four stainless appliances. The open concept living and dining area offers large windows, plenty of natural light, and access to the covered balcony. Completing the unit is a bedroom, four piece bathroom, and separate laundry room with a stacking washer and dryer. The building allows for two pets with no size restrictions.

The Met

Zoning: CC4 Home Size: 679 sq ft Taxes: \$2,405 (2023) Exterior Finish: Cement Fibre Roof: Membrane Bedrooms: 1 Bathrooms: 1 Heat: Electric Baseboard Year Built: 2020

All data & measurements are approximate & should be verified if important.