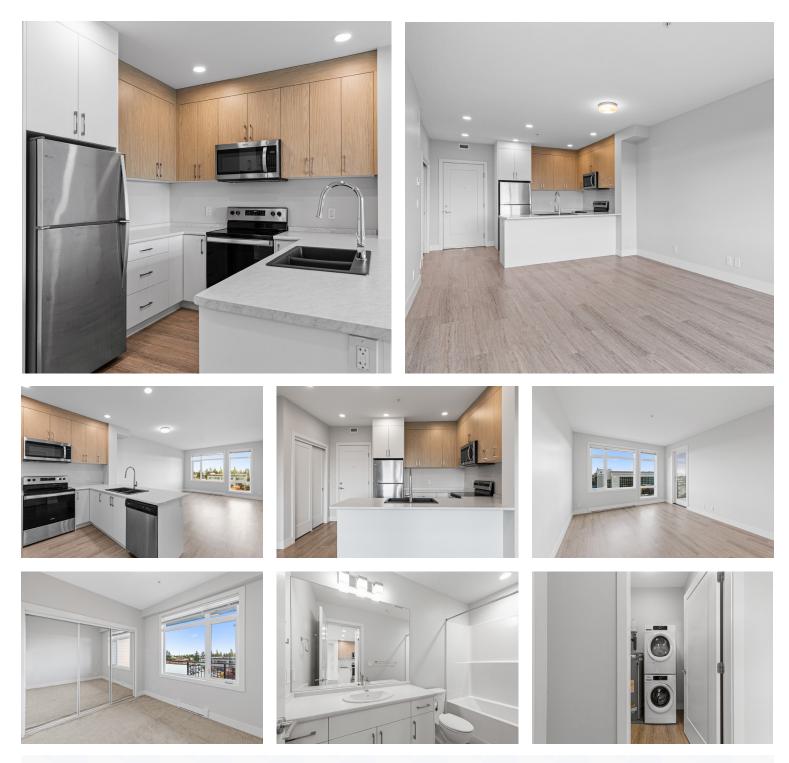

Welcome to this one bedroom condo in one of North Nanaimo's newest buildings 'The Met'. This unit is situated within walking distance of all amenities, Woodgrove Mall, and many great restaurants. The kitchen features stylish twotone cabinetry, peninsula with eating bar, and four stainless appliances. The open concept living and dining area offers large windows, plenty of natural light, and access to the covered balcony. Completing the unit is a bedroom, four piece bathroom, and separate laundry room with a stacking washer and dryer. The building allows for two pets with no size restrictions.