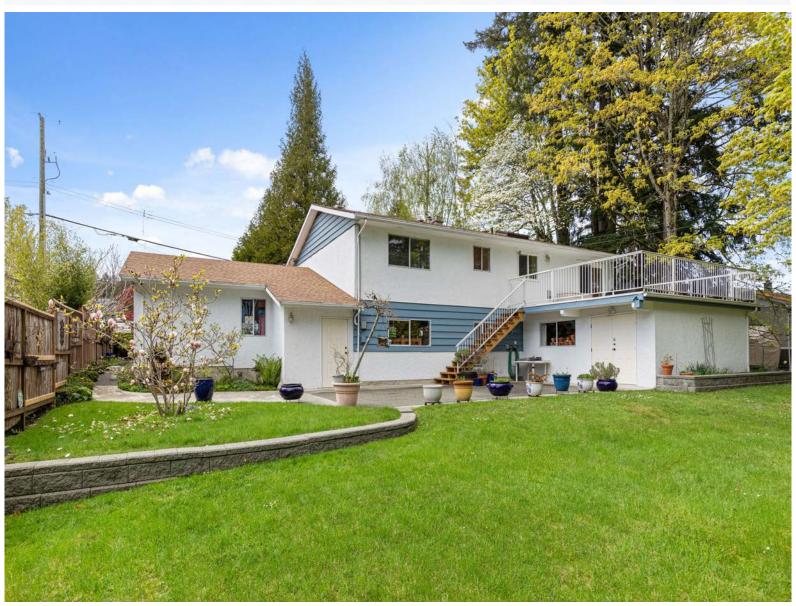

## MILLER REAL ESTATE TEAM 1530 Marban Road

Welcome to this spacious family home nestled in Chase River, boasting a 0.45-acre lot. This one owner home has been lovingly cared for and updated. A bright living room offers large windows, gas fireplace, and adjoining dining area. The skylit kitchen is equipped with three appliances and a centre island. On the main level, you'll find two bedrooms, including the primary with access to the three-piece bathroom. Step outside to the huge back deck overlooking the yard with access to the lower patio. Downstairs has versatile family room with a gas fireplace and built-in shelving. The lower level also has a third bedroom, den, laundry, three-piece bathroom, and workshop. Additional features include a large storage area under the deck and double garage. The expansive property offers endless possibilities for you to enjoy.