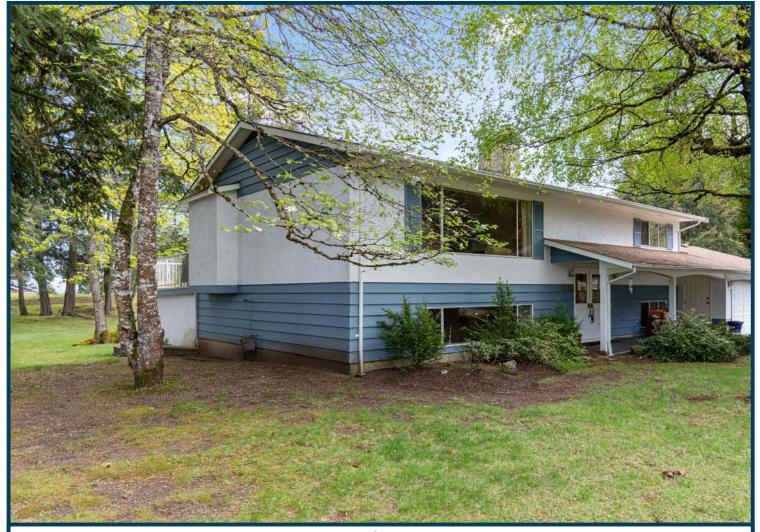

## MILLER REAL ESTATE TEAM 1530 Marban Road

Welcome to this spacious family home nestled in Chase River, boasting a 0.45-acre lot. This one owner home has been lovingly cared for and updated. A bright living room offers large windows, gas fireplace, and adjoining dining area. The skylit kitchen is equipped with three appliances and a centre island. On the main level, you'll find two bedrooms, including the primary with access to the three-piece bathroom. Step outside to the huge back deck overlooking the yard with access to the lower patio. Downstairs has versatile family room with a gas fireplace and built-in shelving. The lower level also has a third bedroom, den, laundry, three-piece bathroom, and workshop. Additional features include a large storage area under the deck and double garage. The expansive property offers endless possibilities for you to enjoy.

## Specifications

Chase River

City: Nanaimo

Zoning: R1

Home Size: 2,366 sq ft Taxes: \$4,698 (2023)

Lot Size: 20,000 sq ft

Exterior Finish: Wood & Stucco

Roof: Fibreglass Shingle