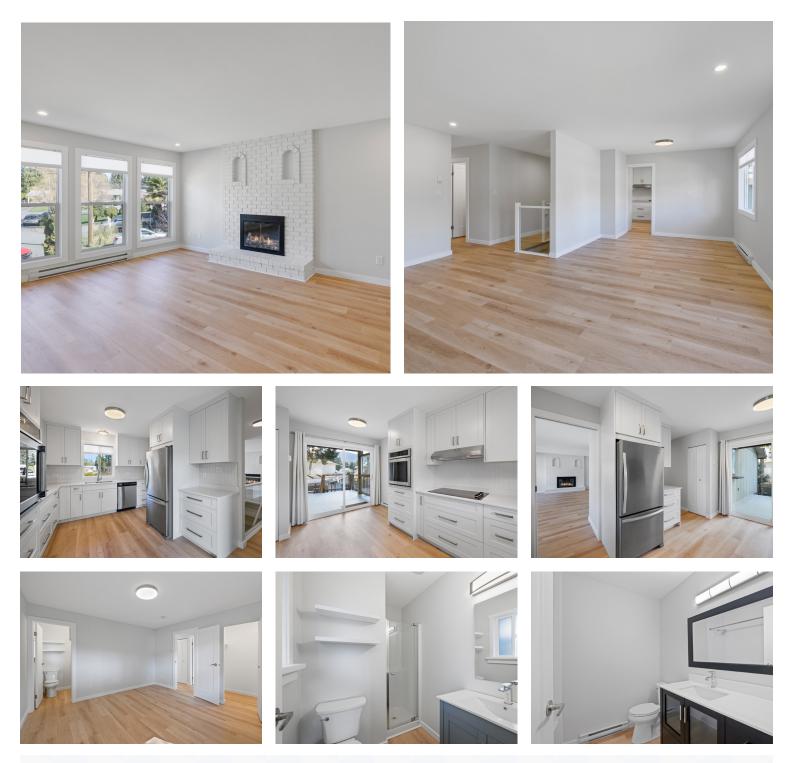

## MILLER REAL ESTATE TEAM 112 Sussex Place

Nestled on a cul-de-sac in the sought-after Diver Lake neighborhood, this updated home offers versatility with a renovated three-bedroom main-level and a legal two-bedroom suite downstairs. The main level has been completely transformed, featuring a brand-new kitchen, flooring, doors, trim, and more. A spacious living room and adjoining dining area provide an inviting space for relaxation and entertaining. The primary bedroom boasts a walkin closet and three-piece ensuite, while a four-piece bathroom, full-size laundry, and a deck with direct yard access complete the layout. The lower-level suite includes a bright eat-in kitchen, two well-sized bedrooms, a three-piece bathroom, and in-suite laundry. Outside, the yard offers multiple patios, a grassy area, and a storage shed, perfect for outdoor enjoyment. A carport and extended driveway provide ample parking.