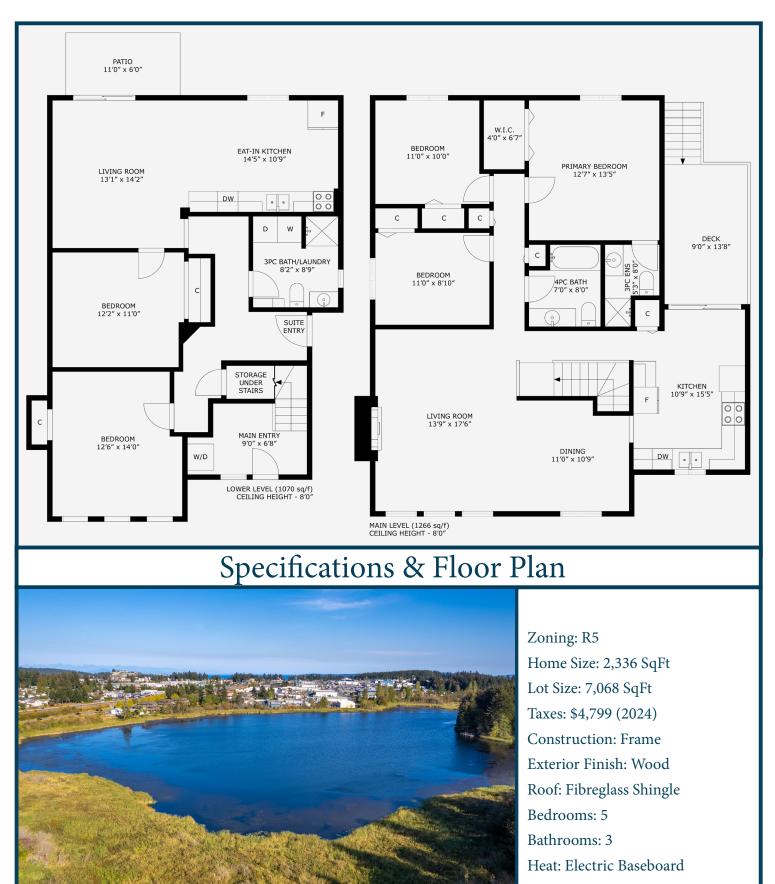

## MILLER REAL ESTATE TEAM 112 Sussex Place

Nestled on a cul-de-sac in the sought-after Diver Lake neighborhood, this updated home offers versatility with a renovated three-bedroom main-level and a legal two-bedroom suite downstairs. The main level has been completely transformed, featuring a brand-new kitchen, flooring, doors, trim, and more. A spacious living room and adjoining dining area provide an inviting space for relaxation and entertaining. The primary bedroom boasts a walkin closet and three-piece ensuite, while a four-piece bathroom, full-size laundry, and a deck with direct yard access complete the layout. The lower-level suite includes a bright eat-in kitchen, two well-sized bedrooms, a three-piece bathroom, and in-suite laundry. Outside, the yard offers multiple patios, a grassy area, and a storage shed, perfect for outdoor enjoyment. A carport and extended driveway provide ample parking.

Schools: Syuwenct Elementary & Wellington Secondary

All data & measurements are approximate & should be verified if important.