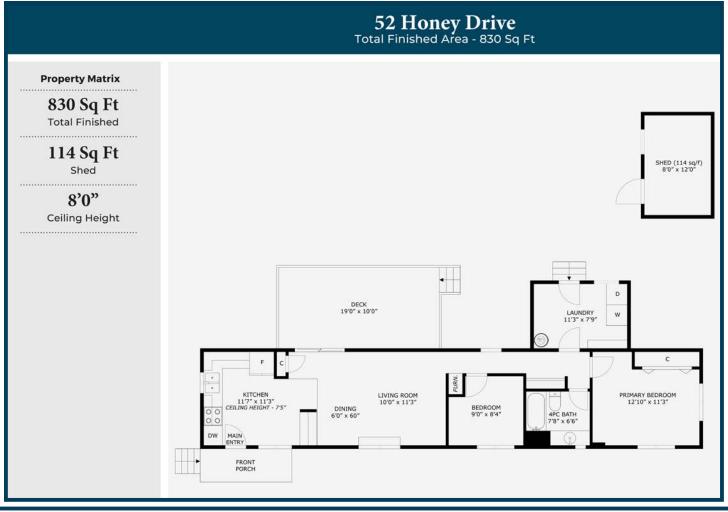

## Floor Plan & Specifications

South Nanaimo

City: Nanaimo Zoning: R12

Home Size: 830 sq ft

Year Built: 1972 Taxes: \$951 (2023)

Monthly Pad Fee: \$620

Exterior Finish: Metal

Bedrooms: 2 Bathrooms: 1

All data & measurements are approximate & should be verified if important.