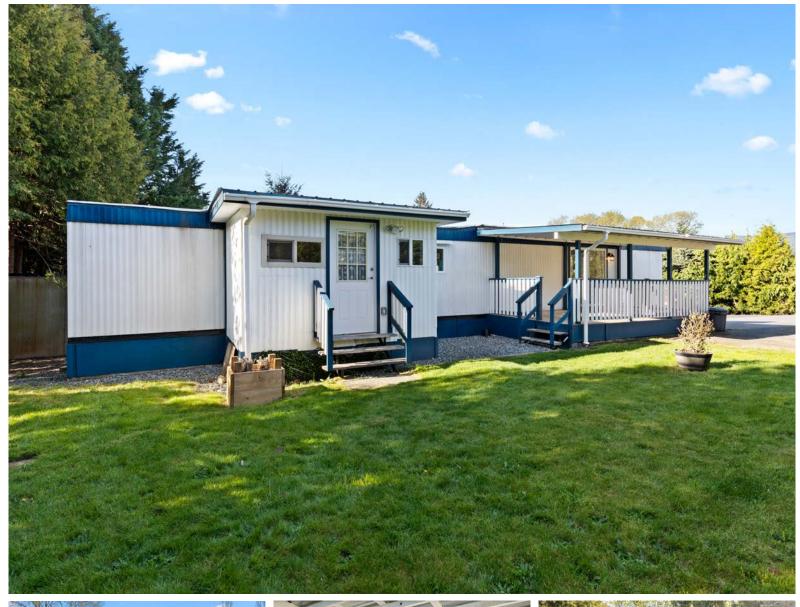

## MILLER REAL ESTATE TEAM 52 Honey Drive

Welcome to this two bedroom home with many updates located in a park designed for those 55+. A fantastic location near downtown and South Nanaimo amenities. The unit offers an adjoining living and dining room with pass through from the kitchen with three appliances. A four piece bathroom and spacious laundry room with newer washer and dryer complete the unit. Additional features include a ductless heat pump, newer electric furnace and detached storage shed. The outdoor area includes a covered deck. Two small pets up to 15 lbs are allowed with park approval.

## Floor Plan & Specifications

South Nanaimo

City: Nanaimo Zoning: R12

Home Size: 830 sq ft

Year Built: 1972 Taxes: \$951 (2023)

Monthly Pad Fee: \$620

Exterior Finish: Metal

Bedrooms: 2 Bathrooms: 1