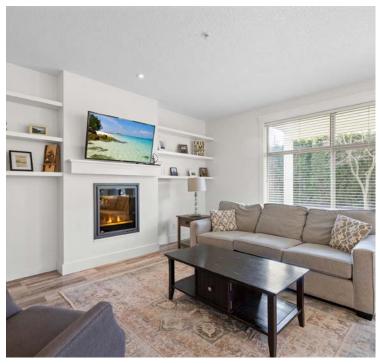

# MILLER REAL ESTATE TEAM 6304 Thyme Place

Welcome to this two bedroom plus den townhome in North Nanaimo situated close to schools, shopping, restaurants and a short drive to the beach. This ground floor end unit features an open concept design, 9' ceilings, vinyl plank flooring throughout, and an electric fireplace flanked by built in shelving. The home has been recently upgraded for wheelchair accessibility including a fully accessible shower in the main bathroom. The kitchen boasts four stainless appliances, farmhouse sink and centre island with eating bar. Accessed from the dining room, the covered patio is incredibly private and surrounded by greenery. The primary bedroom features a walk-in closet and four piece ensuite. The unit has full size laundry and plenty of storage space. The complex allows two cats or one cat and one dog.