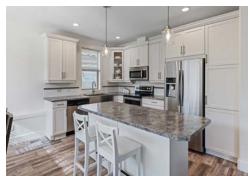

# MILLER REAL ESTATE TEAM 6304 Thyme Place

Welcome to this two bedroom plus den townhome in North Nanaimo situated close to schools, shopping, restaurants and a short drive to the beach. This ground floor end unit features an open concept design, 9' ceilings, vinyl plank flooring throughout, and an electric fireplace flanked by built in shelving. The home has been recently upgraded for wheelchair accessibility including a fully accessible shower in the main bathroom. The kitchen boasts four stainless appliances, farmhouse sink and centre island with eating bar. Accessed from the dining room, the covered patio is incredibly private and surrounded by greenery. The primary bedroom features a walk-in closet and four piece ensuite. The unit has full size laundry and plenty of storage space. The complex allows two cats or one cat and one dog.