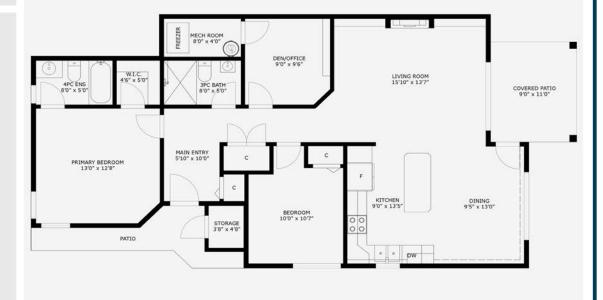

# MILLER REAL ESTATE TEAM 6304 Thyme Place

Welcome to this two bedroom plus den townhome in North Nanaimo situated close to schools, shopping, restaurants and a short drive to the beach. This ground floor end unit features an open concept design, 9' ceilings, vinyl plank flooring throughout, and an electric fireplace flanked by built in shelving. The home has been recently upgraded for wheelchair accessibility including a fully accessible shower in the main bathroom. The kitchen boasts four stainless appliances, farmhouse sink and centre island with eating bar. Accessed from the dining room, the covered patio is incredibly private and surrounded by greenery. The primary bedroom features a walk-in closet and four piece ensuite. The unit has full size laundry and plenty of storage space. The complex allows two cats or one cat and one dog.

### 1184 Sq Ft

Strata Area

9'0"

Ceiling Height

6304 Thyme Place

FLAVR

All measurements are approximate and should be verified by the Buyer if important.

## Specifications

North Nanaimo

City: Nanaimo

Zoning: R6

Home Size: 1184 sq ft

Taxes: \$3,181 (2023)

Monthly Strata Fee: \$400

Exterior Finish: Vinyl

Roof: Fibreglass Shingle

Bedrooms: 2 + Den

Bathrooms: 2

Heat: Electric Baseboard

Estimated Year Built: 2012

Schools: McGirr Elementary &

Dover Bay Secondary

All data & measurements are approximate & should be verified if important.