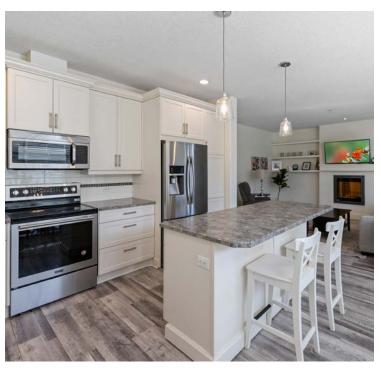

# MILLER REAL ESTATE TEAM 6304 Thyme Place

Welcome to this two bedroom plus den townhome in North Nanaimo situated close to schools, shopping, restaurants and a short drive to the beach. This ground floor end unit features an open concept design, 9' ceilings, vinyl plank flooring throughout, and an electric fireplace flanked by built in shelving. The home has been recently upgraded for wheelchair accessibility including a fully accessible shower in the main bathroom. The kitchen boasts four stainless appliances, farmhouse sink and centre island with eating bar. Accessed from the dining room, the covered patio is incredibly private and surrounded by greenery. The primary bedroom features a walk-in closet and four piece ensuite. The unit has full size laundry and plenty of storage space. The complex allows two cats or one cat and one dog.