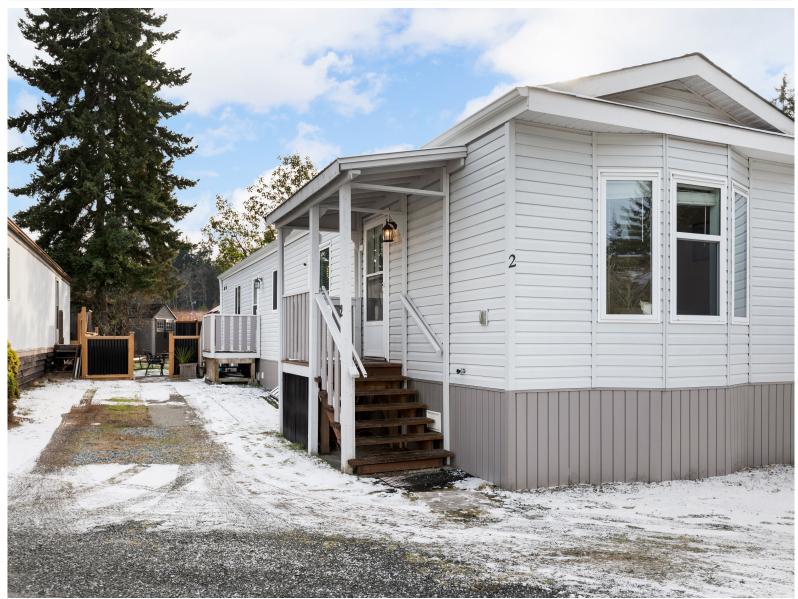

## MILLER REAL ESTATE TEAM 2 - 6820 Parklands Place

Welcome to this two bedroom, two bathroom home located in desirable Upper Lantzville in a 55+ park. A fantastic location just minutes from all North Nanaimo amenities. Built in 2014, this unit offers an open floor plan and vaulted ceilings. The kitchen boasts four stainless appliances and abundant cabinetry. The primary bedroom features

a walk-in closet and three piece ensuite. A second bedroom and four piece main bathroom are located at the opposite side of the home. A laundry room with exterior access completes the unit. A lovely outdoor area includes a covered patio and priviacy fence.

## Specifications & Floor Plan

Lantzville

City: Lantzville Zoning: MHP

Home Size: 924 sqft Lot Size: 7,147 sqft Year Built: 2014

Bedrooms: 2 Bathrooms: 2

Heat: Natural Gas - Electric

All data & measurements are approximate & should be verified if important.