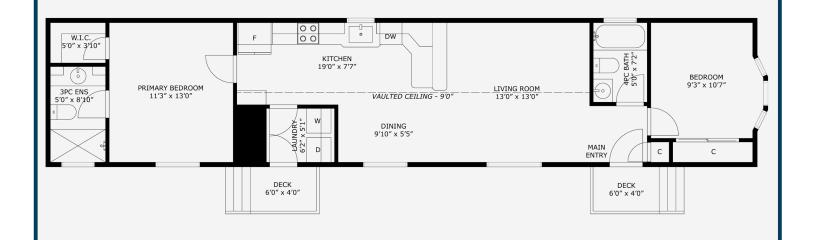

## MILLER REAL ESTATE TEAM 2 - 6820 Parklands Place

Welcome to this two bedroom, two bathroom home located in desirable Upper Lantzville in a 55+ park. A fantastic location just minutes from all North Nanaimo amenities. Built in 2014, this unit offers an open floor plan and vaulted ceilings. The kitchen boasts four stainless appliances and abundant cabinetry. The primary bedroom features

a walk-in closet and three piece ensuite. A second bedroom and four piece main bathroom are located at the opposite side of the home. A laundry room with exterior access completes the unit. A lovely outdoor area includes a covered patio and priviacy fence.

## Specifications & Floor Plan

Lantzville

City: Lantzville Zoning: MHP

Home Size: 924 sqft Lot Size: 7,147 sqft Year Built: 2014

Bedrooms: 2 Bathrooms: 2

Heat: Natural Gas - Electric

All data & measurements are approximate & should be verified if important.