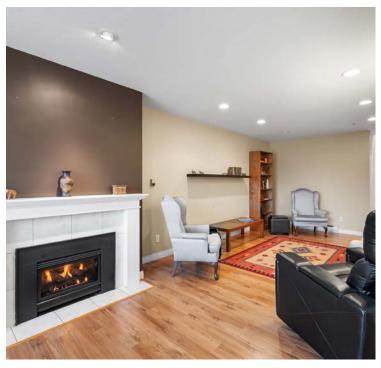

## MILLER REAL ESTATE TEAM 5950 Waterton Drive

Welcome to this two bedroom North Nanaimo patio home. The unit offers a large open concept living and dining room area with gas fireplace. The kitchen features three appliances and eating nook overlooking the rear yard. A patio area is accessed from the living room. The primary bedroom boasts dual closets and a four piece ensuite. Completing the home are a second bedroom, three piece bathroom, large laundry room and skylit foyer with vaulted ceiling. There is plenty of parking with a single garage, extra wide driveway and RV parking for rent. The complex allows one small dog or cat. This is a fantastic location near amenities including shopping, restaurants and Woodgrove Centre.