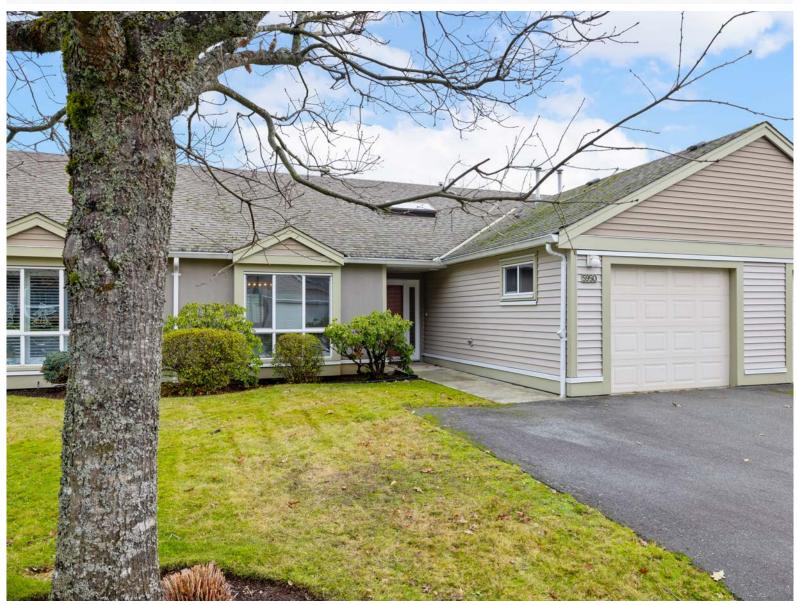

## MILLER REAL ESTATE TEAM 5950 Waterton Drive

Welcome to this two bedroom North Nanaimo patio home. The unit offers a large open concept living and dining room area with gas fireplace. The kitchen features three appliances and eating nook overlooking the rear yard. A patio area is accessed from the living room. The primary bedroom boasts dual closets and a four piece ensuite. Completing the home are a second bedroom, three piece bathroom, large laundry room and skylit foyer with vaulted ceiling. There is plenty of parking with a single garage, extra wide driveway and RV parking for rent. The complex allows one small dog or cat. This is a fantastic location near amenities including shopping, restaurants and Woodgrove Centre.