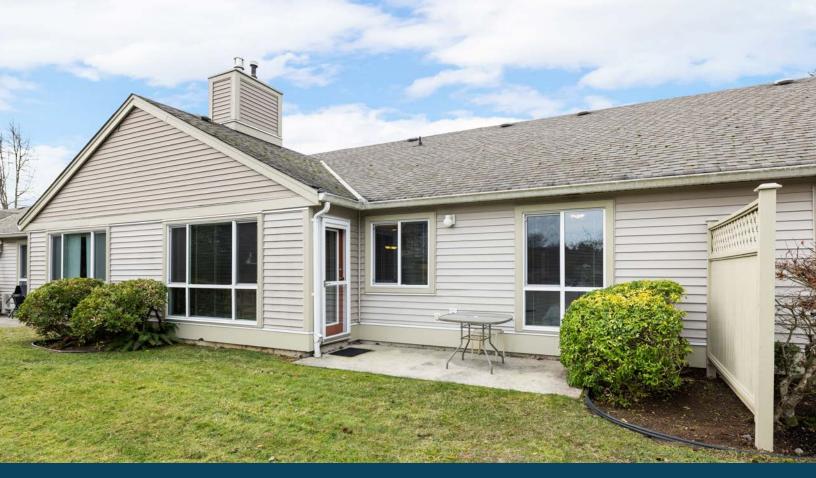

## MILLER REAL ESTATE TEAM 5950 Waterton Drive

Welcome to this two bedroom North Nanaimo patio home. The unit offers a large open concept living and dining room area with gas fireplace. The kitchen features three appliances and eating nook overlooking the rear yard. A patio area is accessed from the living room. The primary bedroom boasts dual closets and a four piece ensuite. Completing the home are a second bedroom, three piece bathroom, large laundry room and skylit foyer with vaulted ceiling. There is plenty of parking with a single garage, extra wide driveway and RV parking for rent. The complex allows one small dog or cat. This is a fantastic location near amenities including shopping, restaurants and Woodgrove Centre.

Exterior Finish: Vinyl

Roof: Fibreglass Shingle

Bedrooms: 2

Bathrooms: 2

Heat: Electric Baseboard

Estimated Year Built: 1992

All data & measurements are approximate & should be verified if important.

Thank you for viewing 5950 Waterton Drive Additional Information Available at MillerRealEstate.com