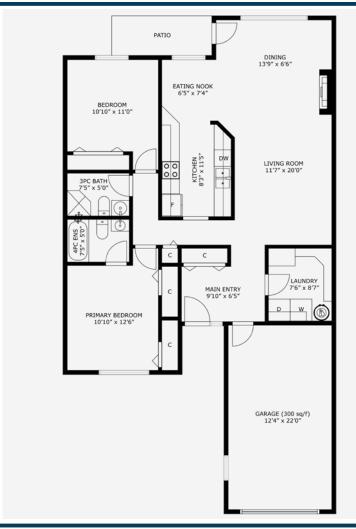

## Specifications & Floor Plan

North Nanaimo

City: Nanaimo

Zoning: R6

Home Size: 1,167 sq ft

Taxes: \$3,411 (2023)

Monthly Strata Fee: \$413.48

Layout: Patio Home

Exterior Finish: Vinyl

Roof: Fibreglass Shingle

Bedrooms: 2

Bathrooms: 2

Heat: Electric Baseboard

Estimated Year Built: 1992

All data & measurements are approximate & should be verified if important.

Thank you for viewing 5950 Waterton Drive Additional Information Available at MillerRealEstate.com