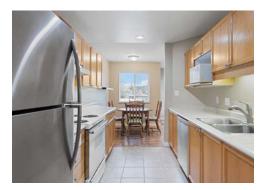

## MILLER REAL ESTATE TEAM 5950 Waterton Drive

Welcome to this two bedroom North Nanaimo patio home. The unit offers a large open concept living and dining room area with gas fireplace. The kitchen features three appliances and eating nook overlooking the rear yard. A patio area is accessed from the living room. The primary bedroom boasts dual closets and a four piece ensuite. Completing the home are a second bedroom, three piece bathroom, large laundry room and skylit foyer with vaulted ceiling. There is plenty of parking with a single garage, extra wide driveway and RV parking for rent. The complex allows one small dog or cat. This is a fantastic location near amenities including shopping, restaurants and Woodgrove Centre.