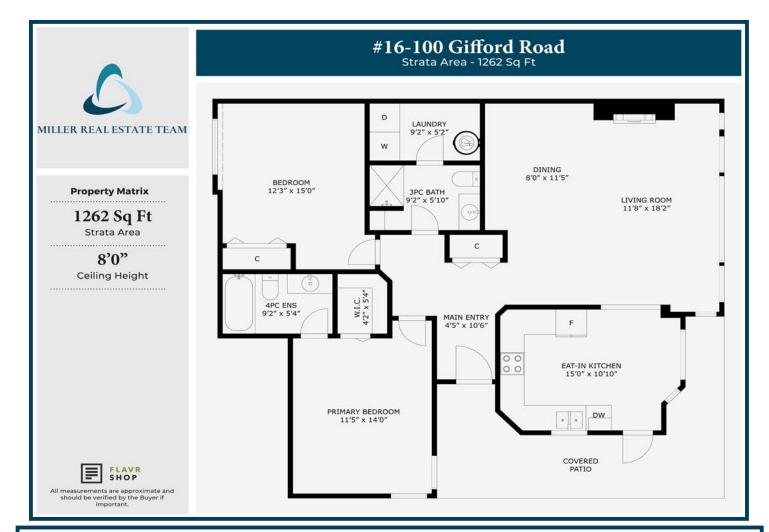

## **Floor Plan & Specifications**

## Ladysmith

City: Ladysmtih Neighborhood: Ladysmith Zoning: R3 Home Size: 1,262 sq ft Year Built: 1994 Taxes: \$3,021 (2023) Construction: Frame Wood Exterior Finish: Stucco Roof: Asphalt Fibreglass Shingle Bedrooms: 2 Bathrooms: 2 Heat: Electric Baseboard Schools: Ladysmith Primary School, Ladysmith Intermediate, Chemainus Secondary

All data & measurements are approximate & should be verified if important.