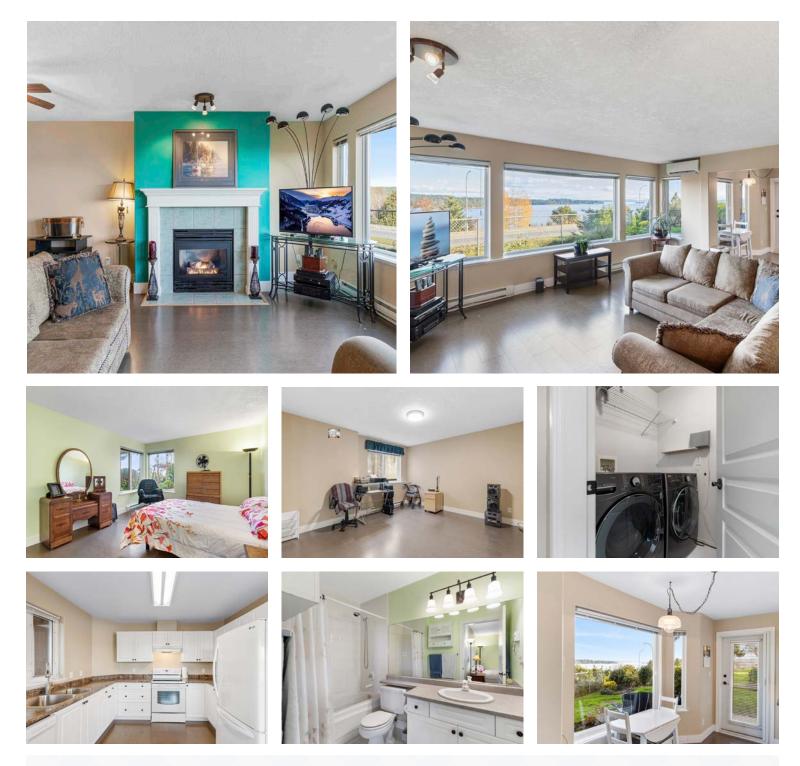

## MILLER REAL ESTATE TEAM 16-100 Gifford Road

Welcome to this immaculate two bedroom condo with stunning ocean views in desirable Ladysmith. A wall of windows facing the ocean brings in plenty of natural light to the kitchen, living room and dining room. The eat-in kitchen offers three appliances and access to the covered patio. The primary bedroom boasts a four piece ensuite and walk-in closet. A second bedroom, three piece bathroom and laundry room with new washer and dryer complete the living space. There is plenty of storage throughout the unit and a separate storage locker. Additional features include cork flooring and a gas fireplace. The complex allows one cat or one dog with no size restrictions. This is a fantastic location near Transfer Beach Park and the many shops of Ladysmith. For more information see the 3D tour, video and floor plan.