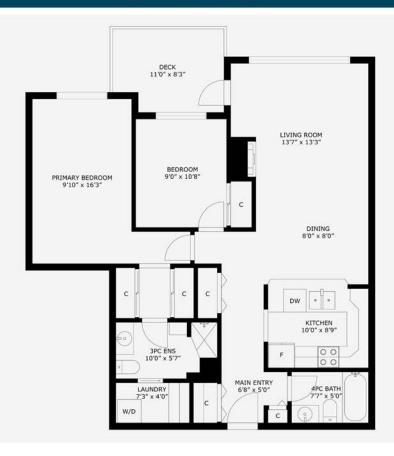

## #209-770 Poplar Street Strata Area - 1004 Sq Ft

## Specifications & Floor Plan

Brechin Hill

City: Nanaimo

Zoning: R8

Home Size: 1,004 sqft

Taxes: \$2,043 (2022)

Construction: Wood Frame

Year Built: 1994

Bedrooms: 2

Bathrooms: 2

Heat: Electric Baseboard

Schools: Cilaire Elementary &

Wellington Secondary

All data & measurements are approximate & should be verified if important.

Thank you for viewing 209 - 770 Poplar Street