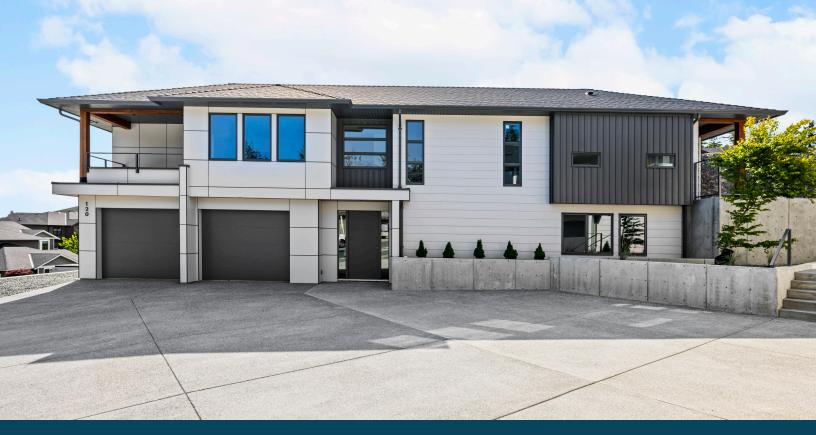

Welcome to this spectacular brand new three bedroom plus den home. Situated in a desirable subdivision, hiking trails and beaches are within walking distance. High end finishes are featured throughout the home and appliances and landscaping are included. The stunning kitchen has quartz countertops, Kitchen Aid appliances, and extensive custom cabinetry. The primary bedroom has a magnificent ensuite with floor to ceiling tile, shower with rainfall head, standalone soaker tub and dual vanity. The spacious living room has a 60" fireplace with oak cabinetry. Enjoy the outdoor space on the rear patio and front deck accessed from the primary bedroom. Added features include engineered hardwood flooring, low maintenance landscaping and 2/5/10 home warranty with Windley Contracting Ltd. The neighbouring property, 122 Bray Road, is also available for purchase.

## Thank you for viewing 120 Bray Road Additional Information Available at MillerRealEstate.com