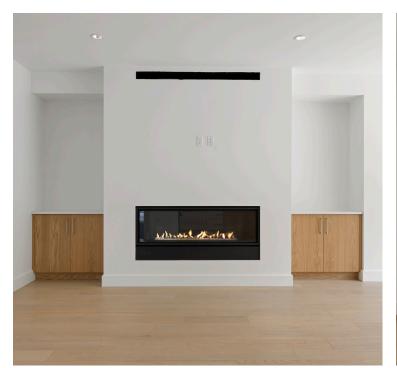

Welcome to this spectacular brand new three bedroom plus den home. Situated in a desirable subdivision, hiking trails and beaches are within walking distance. High end finishes are featured throughout the home and appliances and landscaping are included. The stunning kitchen has quartz countertops, Kitchen Aid appliances, and extensive custom cabinetry. The primary bedroom has a magnificent ensuite with floor to ceiling tile, shower with rainfall head, standalone soaker tub and dual vanity. The spacious living room has a 60" fireplace with oak cabinetry. Enjoy the outdoor space on the rear patio and front deck accessed from the primary bedroom. Added features include engineered hardwood flooring, low maintenance landscaping and 2/5/10 home warranty with Windley Contracting Ltd. The neighbouring property, 122 Bray Road, is also available for purchase.