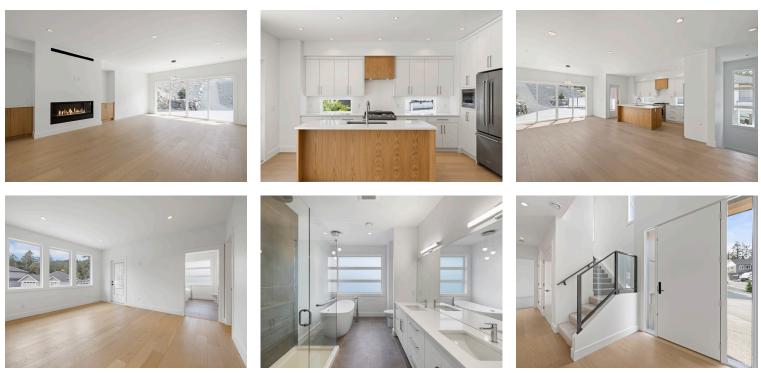

Welcome to this spectacular brand new three bedroom plus den home. Situated in a desirable subdivision, hiking trails and beaches are within walking distance. High end finishes are featured throughout the home and appliances and landscaping are included. The stunning kitchen has quartz countertops, Kitchen Aid appliances, and extensive custom cabinetry. The primary bedroom has a magnificent ensuite with floor to ceiling tile, shower with rainfall head, standalone soaker tub and dual vanity. The spacious living room has a 60" fireplace with oak cabinetry. Enjoy the outdoor space on the rear patio and front deck accessed from the primary bedroom. Added features include engineered hardwood flooring, low maintenance landscaping and 2/5/10 home warranty with Windley Contracting Ltd. The neighbouring property, 122 Bray Road, is also available for purchase.