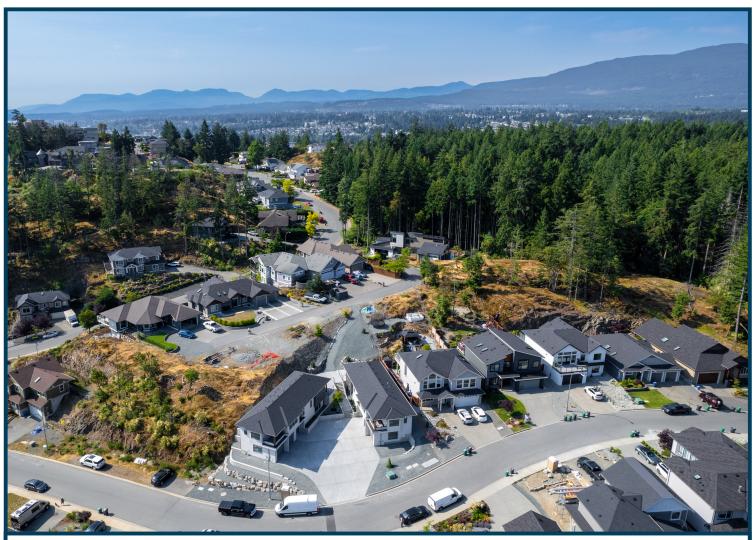

Welcome to this spectacular brand new three bedroom plus den home. Situated in a desirable subdivision, hiking trails and beaches are within walking distance. High end finishes are featured throughout the home and appliances and landscaping are included. The stunning kitchen has quartz countertops, Kitchen Aid appliances, and extensive custom cabinetry. The primary bedroom has a magnificent ensuite with floor to ceiling tile, shower with rainfall head, standalone soaker tub and dual vanity. The spacious living room has a 60" fireplace with oak cabinetry. Enjoy the outdoor space on the rear patio and front deck accessed from the primary bedroom. Added features include engineered hardwood flooring, low maintenance landscaping and 2/5/10 home warranty with Windley Contracting Ltd. The neighbouring property, 122 Bray Road, is also available for purchase.