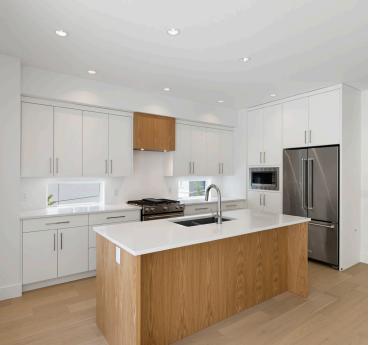

Welcome to this spectacular brand new three bedroom plus den home. Situated in a desirable subdivision, hiking trails and beaches are within walking distance. High end finishes are featured throughout the home and appliances and landscaping are included. The stunning kitchen has quartz countertops, Kitchen Aid appliances, and extensive custom cabinetry. The primary bedroom has a magnificent ensuite with floor to ceiling tile, shower with rainfall head, standalone soaker tub and dual vanity. The spacious living room has a 60" fireplace with oak cabinetry. Enjoy the outdoor space on the rear patio and front deck accessed from the primary bedroom. Added features include engineered hardwood flooring, low maintenance landscaping and 2/5/10 home warranty with Windley Contracting Ltd. The neighbouring property, 122 Bray Road, is also available for purchase.