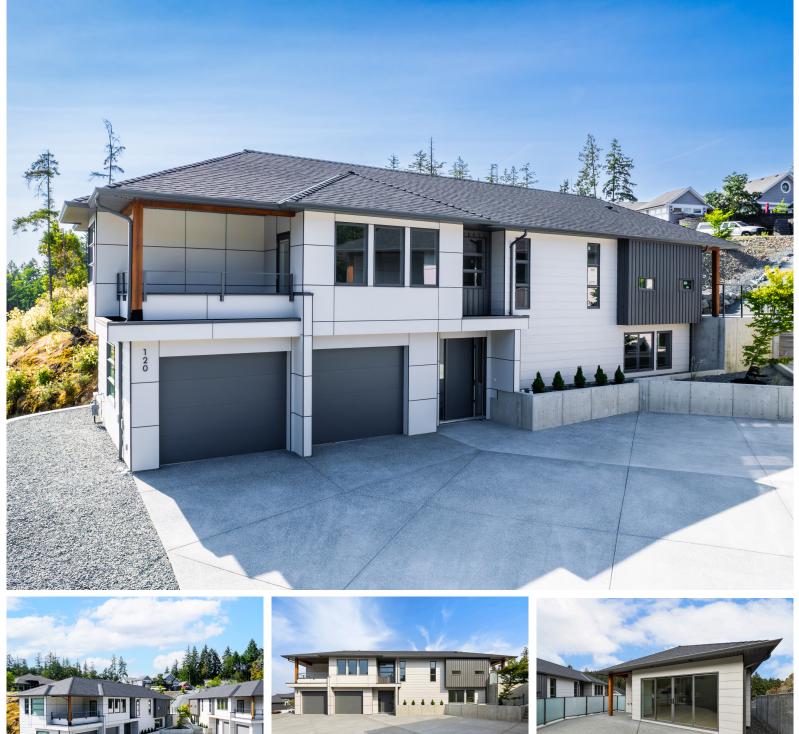

Welcome to this spectacular brand new three bedroom plus den home. Situated in a desirable subdivision, hiking trails and beaches are within walking distance. High end finishes are featured throughout the home and appliances and landscaping are included. The stunning kitchen has quartz countertops, Kitchen Aid appliances, and extensive custom cabinetry. The primary bedroom has a magnificent ensuite with floor to ceiling tile, shower with rainfall head, standalone soaker tub and dual vanity. The spacious living room has a 60" fireplace with oak cabinetry. Enjoy the outdoor space on the rear patio and front deck accessed from the primary bedroom. Added features include engineered hardwood flooring, low maintenance landscaping and 2/5/10 home warranty with Windley Contracting Ltd. The neighbouring property, 122 Bray Road, is also available for purchase.

## Specifications

Departure Bay

City: Nanaimo Zoning: R10 Home Size: 2,520 sqft Taxes: \$2,830 (2022) Construction: Frame Exterior Finish: Cement Fibre Roof: Fibreglass Shingle Lot Size: 4,978 sqft Year Built: 2023 Bedrooms: 3 + Den Bathrooms: 3 Heat: Natural Gas + Forced Air Schools: Departure Bay Elementary & Wellington