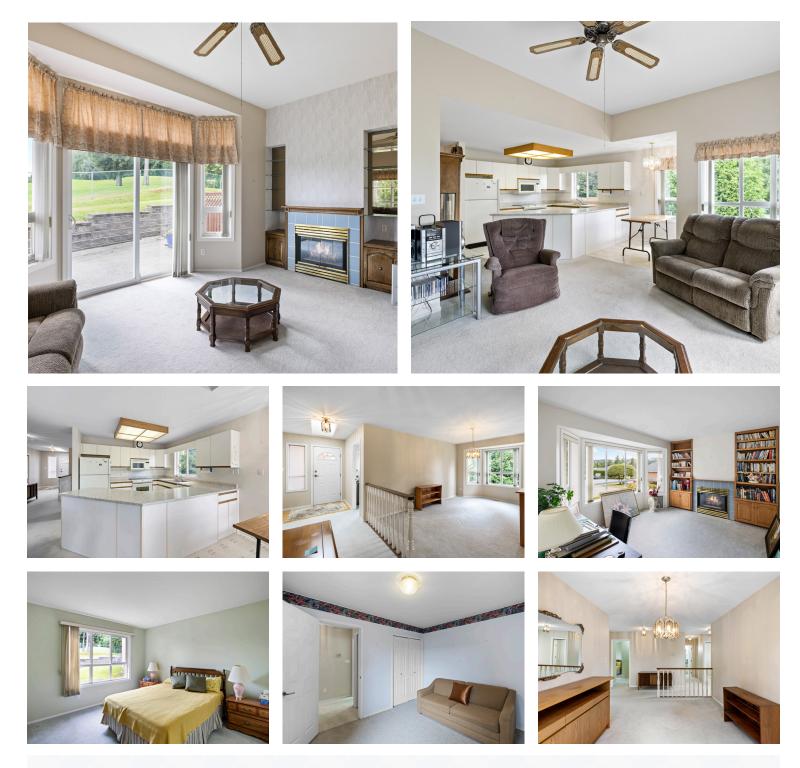

## MILLER REAL ESTATE TEAM 2714 Keighley Road

Welcome to Village on the Green, this two bedroom plus den patio home backs onto the 13th tee at the Nanaimo Golf Club. Enjoy the ocean views from the patio with southern exposure. The unit has an open concept living room with gas fireplace and kitchen with four appliances. Down the hall are a separate dining room and family room/den with gas fireplaceandbuilt-inbookshelves. The primary bedroom offers a four piece ensuite and walk-in closet. A second bedroom, three piece bathroom and laundry room complete the unit. The complex is designed for those 55+ and allows one cat or one dog.