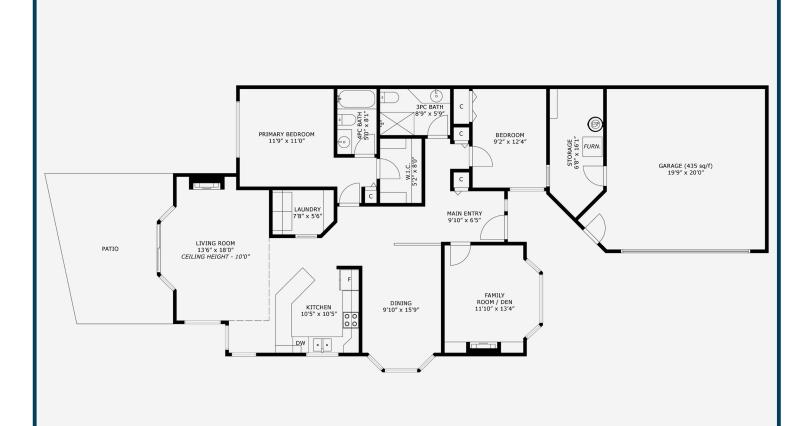

## MILLER REAL ESTATE TEAM 2714 Keighley Road

Welcome to Village on the Green, this two bedroom plus den patio home backs onto the 13th tee at the Nanaimo Golf Club. Enjoy the ocean views from the patio with southern exposure. The unit has an open concept living room with gas fireplace and kitchen with four appliances. Down the hall are a separate dining room and family room/den with gas fireplaceandbuilt-inbookshelves. The primary bedroom offers a four piece ensuite and walk-in closet. A second bedroom, three piece bathroom and laundry room complete the unit. The complex is designed for those 55+ and allows one cat or one dog.