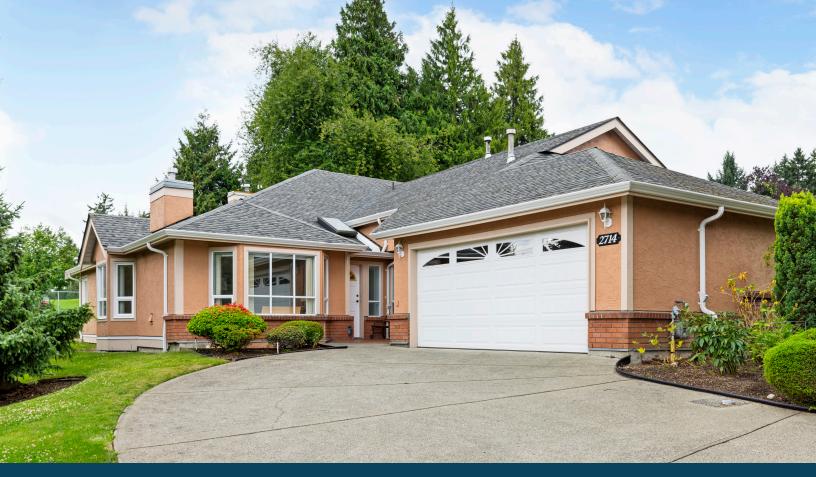

## MILLER REAL ESTATE TEAM 2714 Keighley Road

Welcome to Village on the Green, this two bedroom plus den patio home backs onto the 13th tee at the Nanaimo Golf Club. Enjoy the ocean views from the patio with southern exposure. The unit has an open concept living room with gas fireplace and kitchen with four appliances. Down the hall are a separate dining room and family room/den with gas fireplaceandbuilt-inbookshelves. The primary bedroom offers a four piece ensuite and walk-in closet. A second bedroom, three piece bathroom and laundry room complete the unit. The complex is designed for those 55+ and allows one cat or one dog.

## Specifications

Departure Bay

City: Nanaimo Zoning: R6 Home Size: 1,535 sqft Taxes: \$3,503 (2022) Construction: Frame Exterior Finish: Stucco Roof: Asphalt Shingle Bedrooms: 2 + Den Bathrooms: 2 Heat: Forced Air - Natural Gas