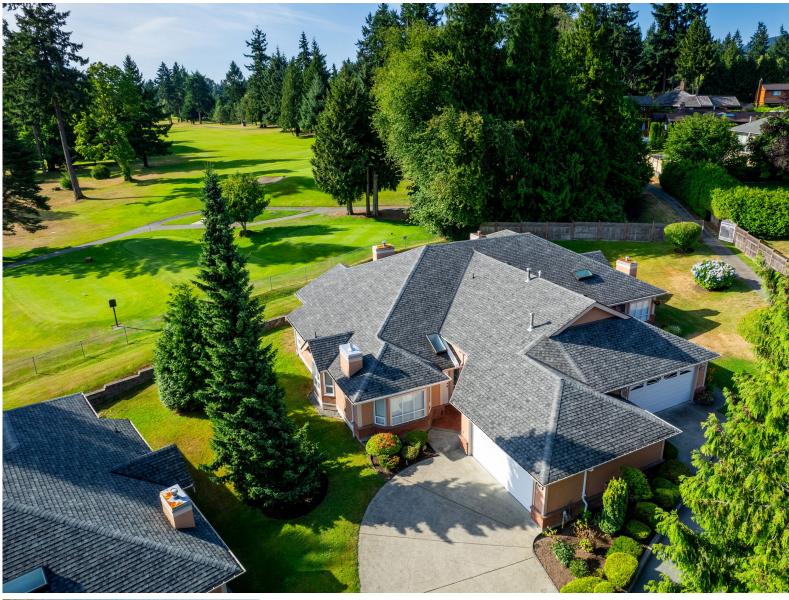

## MILLER REAL ESTATE TEAM 2714 Keighley Road

Welcome to Village on the Green, this two bedroom plus den patio home backs onto the 13th tee at the Nanaimo Golf Club. Enjoy the ocean views from the patio with southern exposure. The unit has an open concept living room with gas fireplace and kitchen with four appliances. Down the hall are a separate dining room and family room/den with gas fireplaceandbuilt-inbookshelves. The primary bedroom offers a four piece ensuite and walk-in closet. A second bedroom, three piece bathroom and laundry room complete the unit. The complex is designed for those 55+ and allows one cat or one dog.

## Specifications

Departure Bay

City: Nanaimo Zoning: R6 Home Size: 1,535 sqft Taxes: \$3,503 (2022) Construction: Frame Exterior Finish: Stucco Roof: Asphalt Shingle Bedrooms: 2 + Den Bathrooms: 2 Heat: Forced Air - Natural Gas