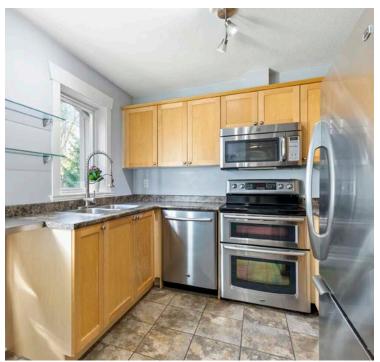

## MILLER REAL ESTATE TEAM 403-1620 Townsite Road

Welcome to this top floor one bedroom plus den condo in the desirable Montebello complex. The ideal floor plan has an open concept design and separation between the bedrooms. The spacious dining room is open to the living room with cozy electric fireplace. The kitchen features abundant cabinetry and four appliances. A private covered deck overlooks greenspace at the rear of the complex. The bedroom offers a walk-in closet and access to the four piece bathroom. A stacking washer and dryer are located in the unit for convenience. The complex boasts underground parking, a storage locker, secure entry, recreation room and hot water is included in the strata fee. Two pets up to 10 kg are permitted. This is a fantastic central location within walking distance of many amenities.