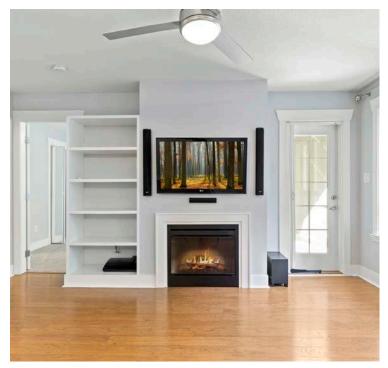

## MILLER REAL ESTATE TEAM 403-1620 Townsite Road

Welcome to this top floor one bedroom plus den condo in the desirable Montebello complex. The ideal floor plan has an open concept design and separation between the bedrooms. The spacious dining room is open to the living room with cozy electric fireplace. The kitchen features abundant cabinetry and four appliances. A private covered deck overlooks greenspace at the rear of the complex. The bedroom offers a walk-in closet and access to the four piece bathroom. A stacking washer and dryer are located in the unit for convenience. The complex boasts underground parking, a storage locker, secure entry, recreation room and hot water is included in the strata fee. Two pets up to 10 kg are permitted. This is a fantastic central location within walking distance of many amenities.