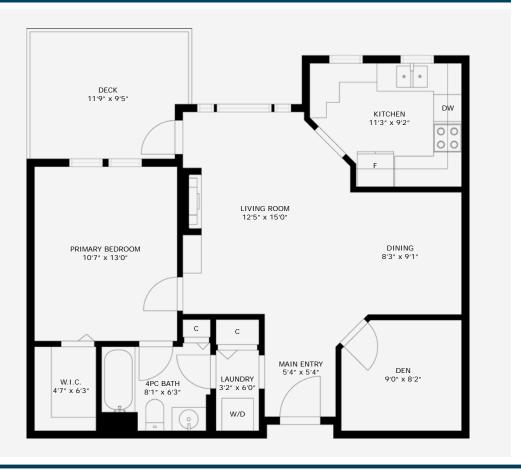

## MILLER REAL ESTATE TEAM 403-1620 Townsite Road

Welcome to this top floor one bedroom plus den condo in the desirable Montebello complex. The ideal floor plan has an open concept design and separation between the bedrooms. The spacious dining room is open to the living room with cozy electric fireplace. The kitchen features abundant cabinetry and four appliances. A private covered deck overlooks greenspace at the rear of the complex. The bedroom offers a walk-in closet and access to the four piece bathroom. A stacking washer and dryer are located in the unit for convenience. The complex boasts underground parking, a storage locker, secure entry, recreation room and hot water is included in the strata fee. Two pets up to 10 kg are permitted. This is a fantastic central location within walking distance of many amenities.

## #403-1620 Townsite Road Strata Area - 773 Sq Ft

773 Sq Ft
Strata Area

8'0"

Ceiling Height

## **Specifications**

City: Nanaimo

Zoning: R8

Home Size: 773 sqft Taxes: \$2,031 (2022)

Construction: Wood Frame

Exterior Finish: Vinyl Roof: Fibreglass Shingle

Year Built: 2009

Bedrooms: 1 + Den

Bathrooms: 1

Heat: Electric Baseboard

Central Nanaimo

All data & measurements are approximate & should be verified if important.

Thank you for viewing 403-1620 Townsite Road Additional Information Available at MillerRealEstate.com