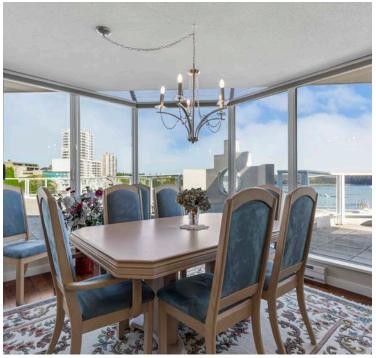

# MILLER REAL ESTATE TEAM 503-150 Promenade Drive

Welcome to this stunning two bedroom plus den condo with amazing views spanning from Mount Benson across Nanaimo Harbour, Newcastle Channel, Departure Bay, Gabriola Island and mainland mountains. This is a rare opportunity to own one of the best units in Cameron Island. The unit is designed so that every room has an ocean view and the spectacular entertainment sized deck takes it all in. The unit has been extensively

renovated with Acacia hardwood flooring, new kitchen cabinetry, quartz countertops, updated bathrooms and electronic blinds. Additional features include a gas fireplace, six appliances including full size laundry and ductless heat pump. The strata fee includes gas, two parking stalls and storage locker. This is a fantastic location with direct access to the waterfront walkway and a short walk to downtown amenities.