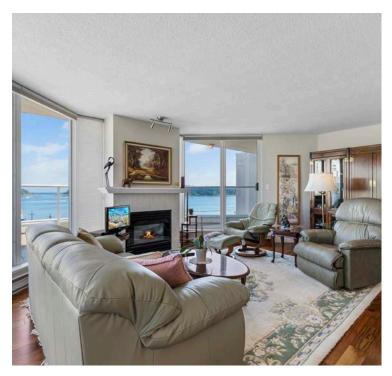

# MILLER REAL ESTATE TEAM 503-150 Promenade Drive

Welcome to this stunning two bedroom plus den condo with amazing views spanning from Mount Benson across Nanaimo Harbour, Newcastle Channel, Departure Bay, Gabriola Island and mainland mountains. This is a rare opportunity to own one of the best units in Cameron Island. The unit is designed so that every room has an ocean view and the spectacular entertainment sized deck takes it all in. The unit has been extensively

renovated with Acacia hardwood flooring, new kitchen cabinetry, quartz countertops, updated bathrooms and electronic blinds. Additional features include a gas fireplace, six appliances including full size laundry and ductless heat pump. The strata fee includes gas, two parking stalls and storage locker. This is a fantastic location with direct access to the waterfront walkway and a short walk to downtown amenities.