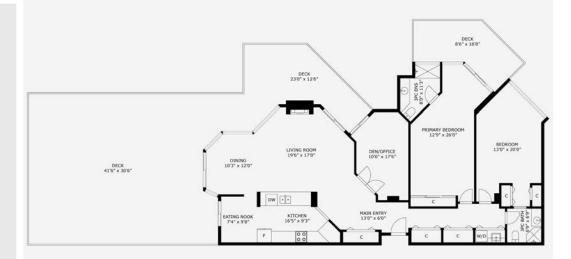

### #503-150 Promenade Drive Strata Area - 1814 Sq Ft

## 1814 Sq Ft

Strata Area

8'0"

Ceiling Height

FLAVR

All measurements are approximate and should be verified by the Buyer if important.