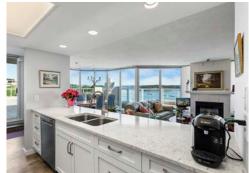

renovated with Acacia hardwood flooring, new kitchen cabinetry, quartz countertops, updated bathrooms and electronic blinds. Additional features include a gas fireplace, six appliances including full size laundry and ductless heat pump. The strata fee includes gas, two parking stalls and storage locker. This is a fantastic location with direct access to the waterfront walkway and a short walk to downtown amenities.