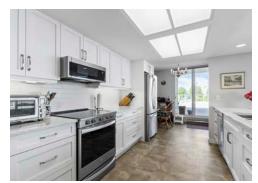

# MILLER REAL ESTATE TEAM 503-150 Promenade Drive

Welcome to this stunning two bedroom plus den condo with amazing views spanning from Mount Benson across Nanaimo Harbour, Newcastle Channel, Departure Bay, Gabriola Island and mainland mountains. This is a rare opportunity to own one of the best units in Cameron Island. The unit is designed so that every room has an ocean view and the spectacular entertainment sized deck takes it all in. The unit has been extensively

renovated with Acacia hardwood flooring, new kitchen cabinetry, quartz countertops, updated bathrooms and electronic blinds. Additional features include a gas fireplace, six appliances including full size laundry and ductless heat pump. The strata fee includes gas, two parking stalls and storage locker. This is a fantastic location with direct access to the waterfront walkway and a short walk to downtown amenities.